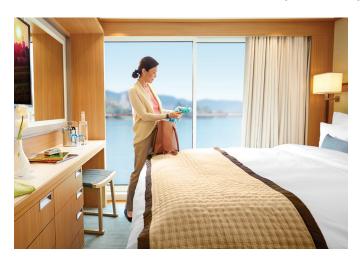

### The Viking patented design allows for more variety than other ships

A PRIVATE SANCTUARY ON THE RIVER. Our innovative thinking provides more choices and a more enriching overall experience than other ships. Each of our spacious staterooms offers deluxe comfort during our river cruises. Whichever stateroom your clients choose, their hotel-style bed topped with European linens and duvets provides the perfect place to turn in after a full day of exploring Europe's great towns and cities. And they will feel pampered by bathrooms equipped with heated floors and premium Freyja® bath products. Our ships are designed by premium hotel designers to the highest luxury standards with high-end quality finishing.

#### **ALL STATEROOMS FEATURE:**

- Outside staterooms with river view
- Free Internet or Wi-Fi
- Bottled water replenished daily
- Voltage: 220V & 110V (European & US outlets), plus ample USB ports
- Hotel-style bed with optional twin-bed configuration
- All Upper & Middle Deck staterooms have a full veranda or French balcony (a floor-to-ceiling sliding glass door)
- Private bathroom with shower, heated floor, no-fog mirror, premium Freyja bath products; bathrobe & slippers upon request
- 40" flat-panel Sony TV with infotainment system featuring Movies On Demand, plus CNBC, CNN, FOX, National Geographic and more
- Telephone, safe, refrigerator, hair dryer & individual climate control
- All amenities on board Viking Longships; amenities vary on other ships.