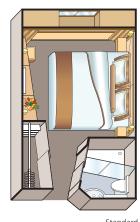

### VERANDA STATEROOM 19 SQ. M. (205 SQ. FT.)

FRENCH BALCONY 13 sq. m. (135 sq. ft.)

STANDARD STATEROOM 14 SQ. M. (150 SQ. FT.)

tandard