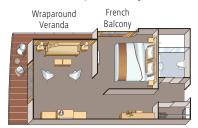

#### **Two Explorer Suites**

At 445 square feet each, these suites feature separate sleeping and sitting rooms, and a private wrap-around veranda offering 270° views.

# EXPLORER SUITE (ES) 41 sq. m. (445 sq. ft.)

#### **AMENITIES:**

- Separate sleeping and sitting rooms
- Wraparound veranda with 270° views
- French balcony
- Two 40" flat-panel Sony TVs