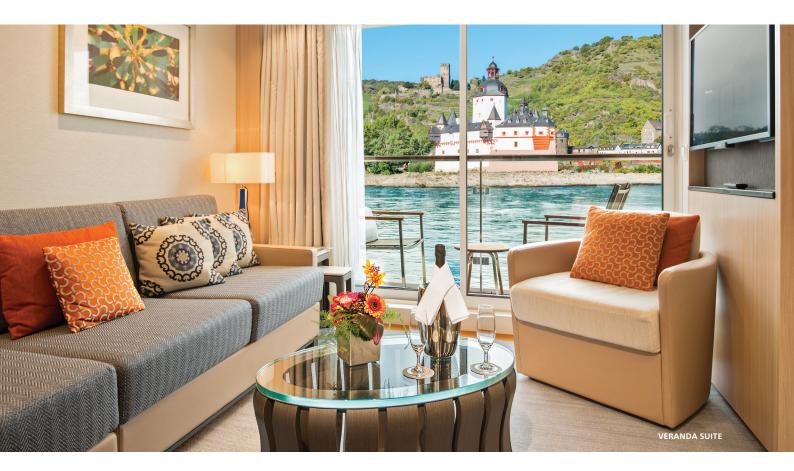

#### **Seven Veranda Suites**

Located on the Upper Deck, these suites feature separate sleeping quarters, with a French balcony, and a sitting room with a full veranda. They measure 275 square feet.

### VERANDA SUITE (AA) 26 sq. m. (275 sq. ft)

#### **AMENITIES:**

- French balcony in sleeping quarters
- Full-size veranda in separate sitting room
- Two 40" flat-panel Sony TVs