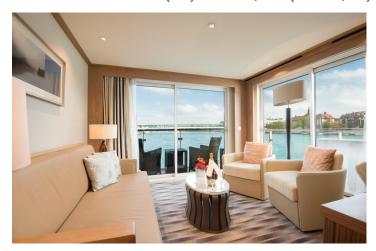

#### **Seven Veranda Suites**

Located on the Upper Deck, these suites feature separate sleeping quarters, with a French balcony, and a sitting room with a full veranda. They measure 275 square feet.

### VERANDA SUITE (AA) 26 sq. m. (275 sq. ft)

#### **AMENITIES:**

- French balcony in sleeping quarters
- Full-size veranda in separate sitting room
- Two 40" flat-panel Sony TVs