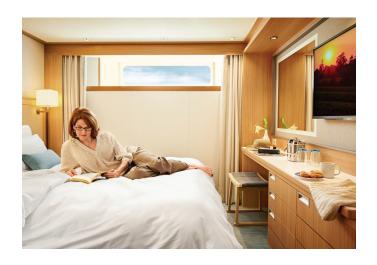

### The Viking patented design allows for more variety than other ships

A PRIVATE SANCTUARY ON THE RIVER. Our innovative thinking provides more choices and a more enriching overall experience than other ships. Each of our spacious staterooms offers deluxe comfort during our river cruises. Whichever stateroom your clients choose, their hotel-style bed topped with European linens and duvets provides the perfect place to turn in after a full day of exploring Europe's great towns and cities. And they will feel pampered by bathrooms equipped with heated floors and premium Freyja® bath products. Our ships are designed by premium hotel designers to the highest luxury standards with high-end quality finishing.

#### **ALL STATEROOMS FEATURE:**

- Outside staterooms with river view
- Free Internet or Wi-Fi
- Bottled water replenished daily
- Voltage: 220V & 110V (European & US outlets), plus ample USB ports
- Hotel-style bed with optional twin-bed configuration
- All Upper & Middle Deck staterooms have a full veranda or French balcony (a floor-to-ceiling sliding glass door)
- Private bathroom with shower, heated floor, no-fog mirror, premium Freyja bath products; bathrobe & slippers upon request
- 40" flat-panel Sony TV with infotainment system featuring Movies On Demand, plus CNBC, CNN, FOX, National Geographic and more
- Telephone, safe, refrigerator, hair dryer & individual climate control
- All amenities on board Viking Longships; amenities vary on other ships.