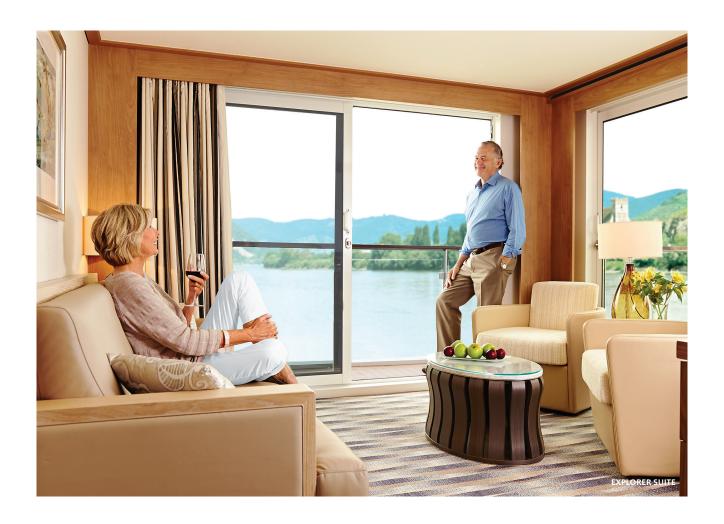

#### **Two Explorer Suites**

At 445 square feet each, these suites feature separate sleeping and sitting rooms, and a private wrap-around veranda offering 270° views.

# EXPLORER SUITE (ES) 41 sq. m. (445 sq. ft.)

#### **AMENITIES:**

- Separate sleeping and sitting rooms
- Wraparound veranda with 270° views
- French balcony
- Two 40" flat-panel Sony TVs