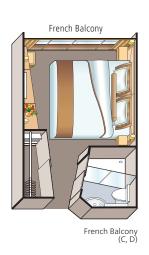

### VERANDA STATEROOM 19 SQ. M. (205 SQ. FT.)

FRENCH BALCONY 13 sq. m. (135 sq. ft.)

STANDARD STATEROOM 14 SQ. M. (150 SQ. FT.)

tandard