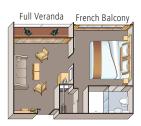

#### **Seven Veranda Suites**

Located on the Upper Deck, these suites feature separate sleeping quarters, with a French balcony, and a sitting room with a full veranda. They measure 275 square feet.

### VERANDA SUITE (AA) 26 sq. m. (275 sq. ft)

#### **AMENITIES:**

- French balcony in sleeping quarters
- Full-size veranda in separate sitting room
- Two 40" flat-panel Sony TVs