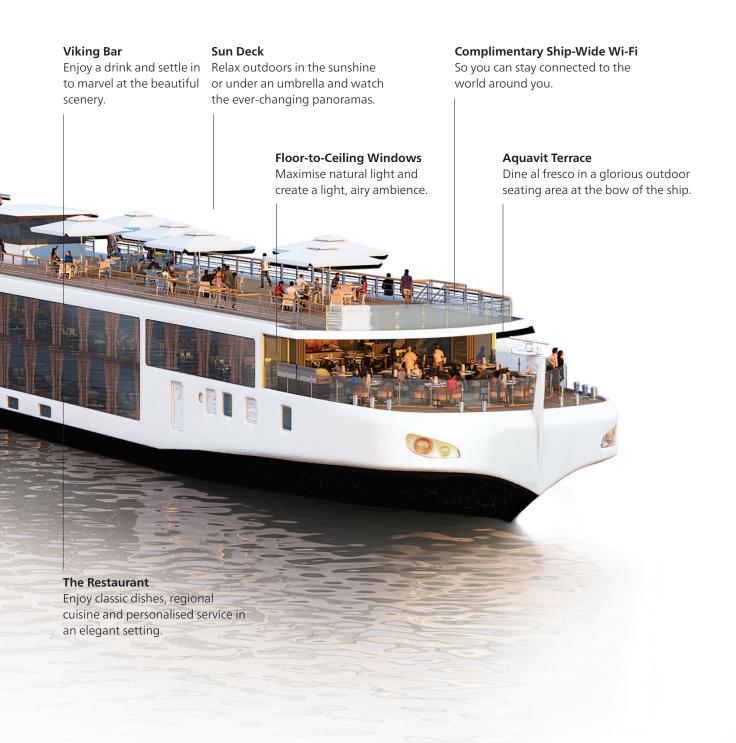

### VIKING LONGSHIPS

## Award-winning, state-of-the-art sister ships

GUESTS: 190 LENGTH: 443 FT. (135 M) DECKS: 4 STATEROOMS: 95

#### **Organic Herb Garden**

A delightful green space that enhances your cuisine with fresh, just-picked flavours.

# Viking Lounge

Linger over the tunes from a baby grand piano while comparing notes about the day's adventures with your new friends.

#### **Solar Panels**

Help make our ships the greenest on the rivers.

### **Walking Track**

The perfect place for exercising and taking in fresh air.

#### **Energy-Efficient Hybrid Engines**

Reduce vibrations for a remarkably smooth ride, which means no motion sickness.

#### Atrium

Our soaring lobby, awash with light, where our Guest Services staff can help you customise your explorations ashore.

#### Library

Read up on your next destination with our thoughtfully curated book collection. Since their launch, our Viking Longships have received acclaim for their innovative design, outstanding quality and state-of-the-art engineering. On board, guests find serene Scandinavian-style spaces, where every room is beautiful and functional, quiet and filled with light. With the most al fresco dining options on the rivers, featuring regional cuisines and always-available western classics, Viking's guests can truly dine in their destination.