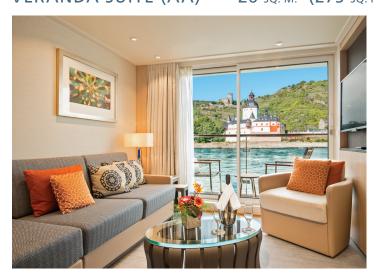

### VERANDA SUITE (AA) 26 sq. m. (275 sq. ft)

#### **AMENITIES:**

- French balcony in sleeping quarters
- Full-size veranda in separate sitting room
- Two 40" flat-panel Sony TVs