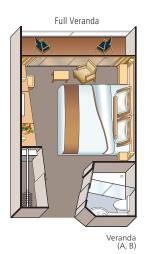

### VERANDA STATEROOM 19 SQ. M. (205 SQ. FT.)

FRENCH BALCONY 13 sq. m. (135 sq. ft.)

STANDARD STATEROOM 14 SQ. M. (150 SQ. FT.)

tandard