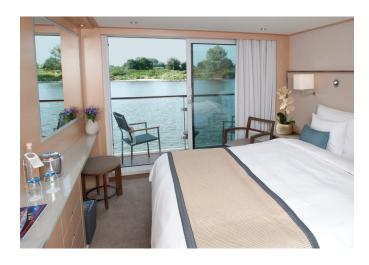

#### 25 Standard Staterooms

All with river views.

# 39 Full-Size Veranda Staterooms 22 Staterooms with French Balconies

The largest deluxe staterooms afloat on Europe's rivers.

### VERANDA STATEROOM 19 SQ. M. (205 SQ. FT.)

FRENCH BALCONY 13 sq. m. (135 sq. ft.)

STANDARD STATEROOM 14 SQ. M. (150 SQ. FT.)

tandard