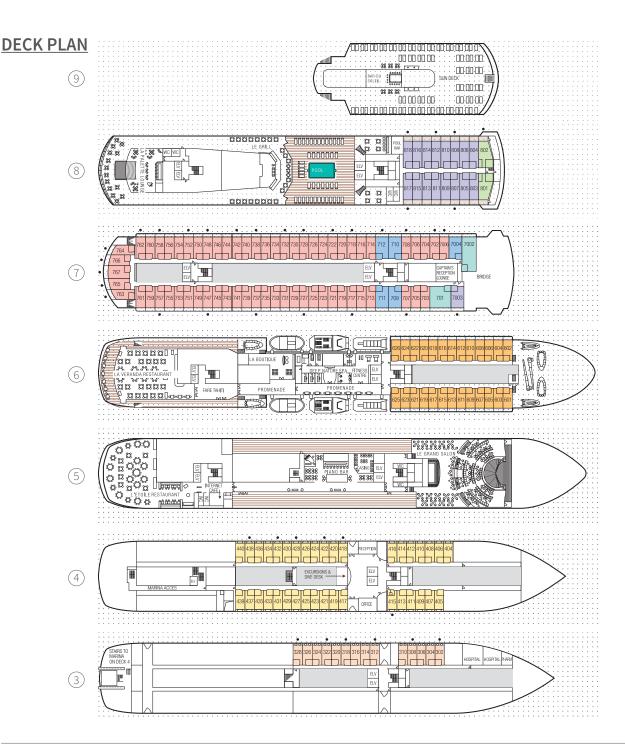

- (3) 14 Porthole Staterooms Medical Centre Marina Platform accessible via Deck 4.
- (4) 37 Window Staterooms Reception Excursions & Dive Desk Access to the Marina Platform.
- (**5**) Le Grand Salon (Theatre) Casino Piano Bar Internet Café L'Étoile Restaurant (gourmet cuisine, serves dinner only).
- (6) 26 Balcony Staterooms Promenade Fitness Centre Deep Nature Spa -La Boutique (Shop) - Fare Tahiti (Polynesian art display) - La Véranda Restaurant (offers indoor & outdoor seating, serves breakfast and lunch buffets including à la carte options, reservations are required for dinner which offers a gourmet menu).
- 2 Owner's Suites 5 Veranda Suites 1 Veranda Stateroom 63 Balcony Staterooms - Captain's Reception Lounge - Bridge.
- (8) 2 Grand Suites 16 Veranda Staterooms Pool Pool Bar *Le Grill* Restaurant (breakfast and lunch buffets with limited à la carte menu, reservations are required for dinner which offers a fixed Polynesian menu with some options) *La Palette Lounge*.
- (9) Bar du Soleil (Open-air Bar) Sun Deck.
- Staterooms and suites with two single (twin) beds that can convert into one 160 cm queen bed.

## Stateroom and Suite Categories:

OS Owner's Suite
Deck 7 (2)

GS Grand Suite
Deck 8 (2)

A Veranda Suite
Deck 7 (53)

B Veranda Suite
Deck 4 (37)

B Veranda Stateroom
Deck 4 (37)

F Porthole Stateroom
Deck 3 (14)

## Triple Occupancy Staterooms and Suites:

A single sofa bed to accommodate a third guest is available in the following staterooms:

- All category OS, GS, A and B staterooms and suites
- Category C: 12 Staterooms (those ending in 6 and 8, except 7006 and 766)
- Category D: 5 Staterooms (those ending in 6 and 8)
- Category E: 11 Staterooms (those ending in 5, 6 and 8, except 415) Please note: Sofa beds in category C staterooms and below are slightly smaller than a standard single bed.

& Stateroom 415 is wheelchair accessible.

Staterooms and suites range from between 19  $\rm m^2$  to 54  $\rm m^2$  in size. These measurements include balconies and verandas for Balcony Staterooms (category D) and above.