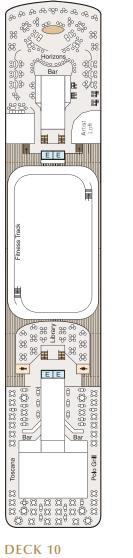

• Toscana

• Polo Grill

• Horizons

• Artist Loft,

available on

World Cruises

• Fitness Track

• Library