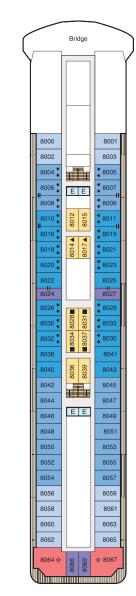

#### **DECK 8**

• Bridge • Staterooms

- Staterooms
- Upper Hall Oceania Club Ambassador Desk

-----

- Martinis
- Casino
- Baristas
- The Grand Bar
- The Grand

| DECK     | 7   |
|----------|-----|
| • Launde | ere |