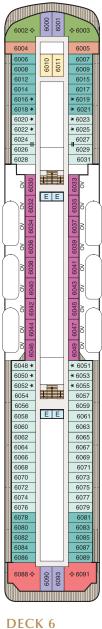

#### **DECK 8**

• Bridge • Staterooms

- Staterooms
- Upper Hall Oceania Club Ambassador Desk

-----

- Martinis
- Casino
- Baristas
- The Grand Bar
- The Grand

| DECK     | 7   |
|----------|-----|
| • Launde | ere |

- ette • Staterooms