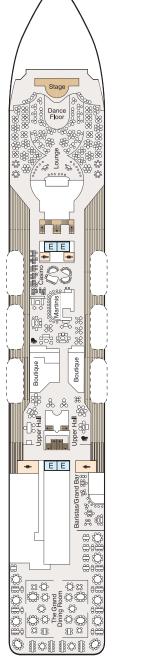

93.7 feet | Beam: 83.5 feet | Cruising Speed: 18 knots | Guest Decks: 9 Guest Capacity (Double Occupancy): 656 | Staff Size: 400 | Guest-to-Staff Ratio: 1.64 to 1 Nationality of Officers: European | Country of Registry: Marshall Islands





• Toscana

• Polo Grill

• Horizons

• Artist Loft,

available on

World Cruises

• Fitness Track

• Library



- Golf Putting Greens
- Shuffleboard
- Sun Deck



- Terrace Café
- Waves Grill • Waves Bar
- Pool Deck
- Oceania@Sea
- Aquamar Spa + Vitality Center
- Aquamar Spa Terrace
- Fitness Center
- Salon



#### **DECK 8**

• Bridge • Staterooms





- Staterooms
- Upper Hall Oceania Club Ambassador Desk

-----

- Martinis
- Casino
- Baristas
- The Grand Bar
- The Grand

| DECK     | 7   |
|----------|-----|
| • Launde | ere |

- ette • Staterooms



#### **DECK 5**

- Show Lounge
- Boutiques
- Dining Room



#### DECK 4

- Reception Desk
- Reception Hall
- Destination Services
- Concierge
- Medical Center
- Staterooms



### **DECK 3**

• Staterooms