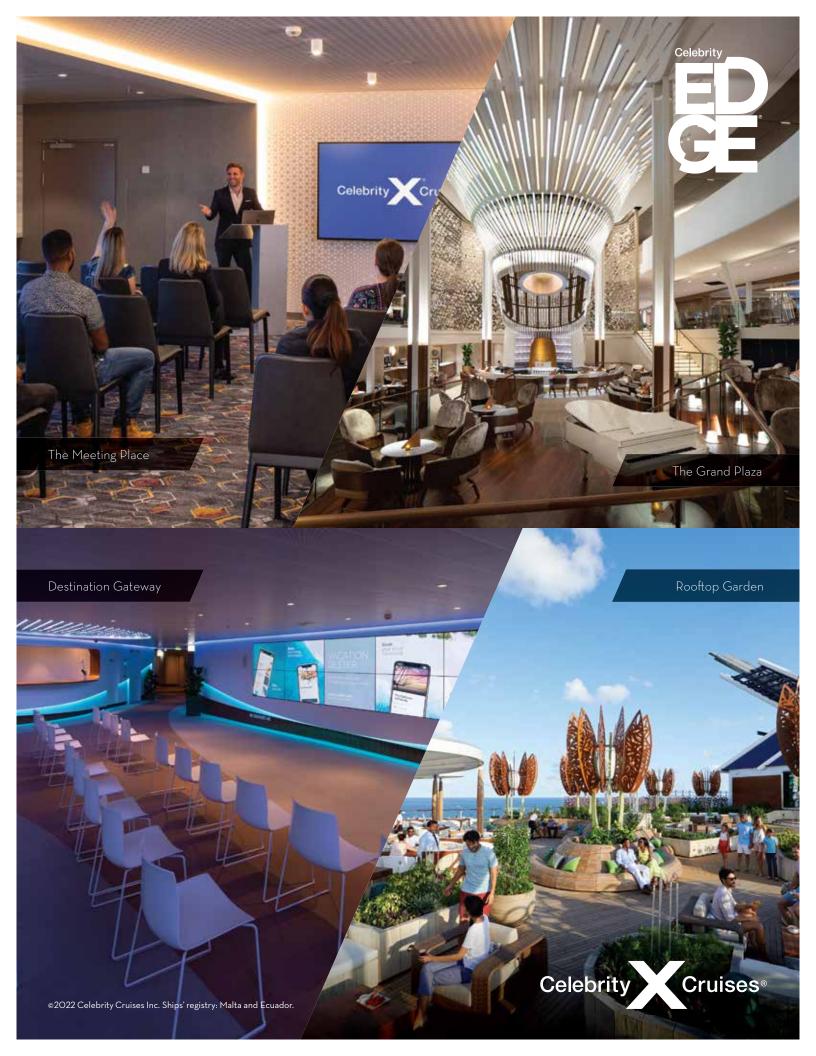

| MAIN DINING                                                                                                                                                                         | MEALS     | COVER          | DECK             | CAPACITY        | PRIVATE |
|-------------------------------------------------------------------------------------------------------------------------------------------------------------------------------------|-----------|----------------|------------------|-----------------|---------|
| Luminae at The Retreat <sup>®</sup> . Extraordinary service and cuisine for guests of The Retreat                                                                                   | B, L, D   | \$0            | 12               | 1 72            | Yes     |
| Blu. Clean cuisine prepared with imagination, exclusive for AquaClass <sup>®</sup> guests B, D \$0                                                                                  |           |                | 5                | 1 26 in, 22 out | Yes     |
| Cyprus. Our Greek heritage, focusing on seafood, in a stunning atmosphere                                                                                                           | B, L, D   | \$ O           | 4                | 342             | Part    |
| Cosmopolitan. New American favorites prepared with exciting global influences                                                                                                       | B, L, D   | \$ O           | 4                | 346             | Part    |
| Normandie. French cuisine and wine in an atmosphere evoking springtime in Paris                                                                                                     | D         | \$ O           | 3                | 346             | Part    |
| Tuscan. Authentic fare in a delicious ambience inspired by Italian fashion and film                                                                                                 | D         | \$ O           | 3                | 344             | Part    |
| 24-hour room service                                                                                                                                                                | B, L, D   | *              |                  |                 |         |
| SPECIALTY DINING (available for buyouts)                                                                                                                                            | MEALS     | COVER          | DECK             | CAPACITY        | PRIVATE |
| Eden Restaurant. Experiential dishes from an open-air kitchen                                                                                                                       | D         | \$ 55          | 4                | 84              | Yes     |
| Fine Cut Steakhouse. Cuisine that sizzles—literally—with service elevated to an art                                                                                                 | D         | \$ 55          | 5                | 88 in, 32 out   | Yes     |
| Le Grand Bistro. The flavors and ambience of a French boulangerie-patisserie                                                                                                        | B, L, D 💲 | 0B,\$20L,\$55D | * 4              | 72 in, 18 out   | Yes     |
| Magic Carpet. Alfresco extention of Raw on 5, flying over the open sea                                                                                                              | L, D      | à la carte     | 5                | 79              | Yes     |
| Raw on 5. Intimate eatery with abundant fresh fish, oysters, crab, and lobster                                                                                                      | L, D      | à la carte     | 5                | 76              | Yes     |
| Rooftop Garden Grill. Backyard barbecue with ocean views under the sun or stars                                                                                                     | L, D      | \$ 25L, \$45D  | 15               | 56              | Yes     |
| COMPLIMENTARY DINING                                                                                                                                                                | MEALS     | COVER          | DECK             | CAPACITY        | PRIVATE |
| Eden Café & Bar. Food and drink in the grandest space we've ever designed                                                                                                           | B, L      | \$O            | 5                | 189 in, 52 out  | No      |
| Grand Plaza Café. Freshly baked sweet and savory snacks and mini sandwiches                                                                                                         | B, L      | \$O            | 3                | 40              | No      |
| Mast Grill. Poolside spot for a juicy burger and refreshing beverage                                                                                                                | L         | \$O            | 14               | 68              | No      |
| Oceanview Café. A world of pasta, pizza, stir-fry, sushi, salad, desserts                                                                                                           | B, L, D   | \$O            | 14               | 712 in, 114 out | No      |
| Spa Café and Juice Bar. A fruitful blend of offerings both flavorful and good for you                                                                                               | B, L      | \$O            | 14               | 40              | No      |
| BARS AND LOUNGES                                                                                                                                                                    |           | DECK           | CAPACITY PRIVATE |                 |         |
| Café al Bacio. Freshly baked snacks, artisanal cupcakes, dessert cocktails, rich coffees                                                                                            |           |                | 4                | 91              | Part    |
| Casino Bar. Refreshments amid all the blackjack, roulette, baccarat, poker, and slots                                                                                               |           | 4              | 16               | Part            |         |
| The Club. Hub of activities and social interaction, morning, noon, and night                                                                                                        |           | 4, 5           | 261              | Yes             |         |
| Martini Bar. Creative cocktails by talented bartenders who put on a great show                                                                                                      |           | 3              | 120              | Part            |         |
| Pool Bar. Sunny-side spot for refreshing beverages and snacks                                                                                                                       |           | 14             | 38               | Part            |         |
| The Retreat Lounge. Sunroom with gourmet bites and beverages for guests of The Retrea                                                                                               |           | 15             | 125              | No              |         |
| The Retreat Pool Bar. Luxurious libations in an exclusive sanctuary for guests of The Retr                                                                                          |           | 16             | 28               | No              |         |
| Il Secondo al Bacio. Popular beverage station                                                                                                                                       |           | 14             | 54               | Part            |         |
| Sunset Bar. Casual atmosphere to hear live guitar as the sun sets in the ship's wake                                                                                                |           |                | 15               | 86              | Part    |
| ONBOARD VENUES                                                                                                                                                                      |           | DECK           | CAPACITY         | PRIVATE         |         |
| Destination Gateway. State-of-the-art multipurpose facility with AV systems and 3,929 so                                                                                            | ties      | 2              | 100              | Yes             |         |
| Eden. Three-level environment with 11,840 sq. ft. weaving performance art with culinary trea                                                                                        | 4, 5, 6   | 325            | Yes              |                 |         |
| The Meeting Place. Transformational multipurpose space with 1,970 sq.ft., pantry, bar, offic                                                                                        | ystems    | 4              | 200              | Yes             |         |
| Engage Room. Breakout space for conferences, classes, meetings, banquets                                                                                                            |           | 4              | 93               | Yes             |         |
| Connect Room. Breakout space for conferences, classes, meetings, banquets                                                                                                           | 4         | 76             | Yes              |                 |         |
| Pool Deck. Open-air environment for events and fun-in-the-sun activities                                                                                                            |           | 14             | 1,000            | Part            |         |
| Rooftop Garden. Living urban playscape to stage alfresco celebrations and movies under                                                                                              | 15        | 270            | Yes              |                 |         |
| Solarium. Adults-only sanctuary with a pool, hot tub, and protective glass roof                                                                                                     | 14        | 1 61           | Yes              |                 |         |
| The Theatre. Venue for your large conferences and presentations and our Broadway-calik                                                                                              | 3, 4, 5   | 900            | Yes              |                 |         |
| More venues. The Basement on 2. Camp at Sea on 3. Casino, Celebrity iLounge <sup>SM</sup> , and Photo Studio/Gallery on 4. Onboard shops on 4 and 5. Art Gallery on 5. Edge Cabanas |           |                |                  |                 |         |