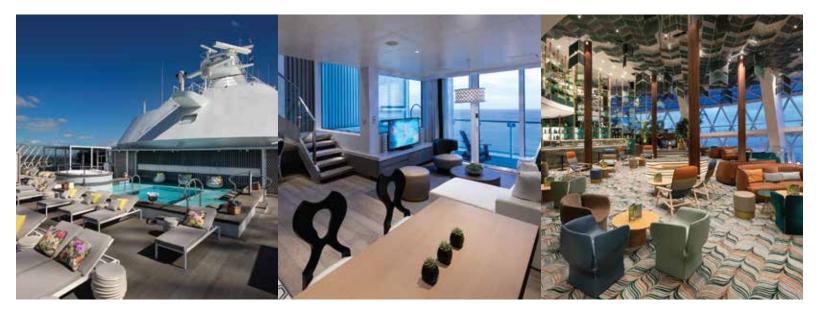

| MAIN DINING                                                                                                                                                                         | MEALS     | COVER          | DECK             | CAPACITY        | PRIVATE |
|-------------------------------------------------------------------------------------------------------------------------------------------------------------------------------------|-----------|----------------|------------------|-----------------|---------|
| Luminae at The Retreat <sup>®</sup> . Extraordinary service and cuisine for guests of The Retreat                                                                                   | B, L, D   | \$0            | 12               | 1 72            | Yes     |
| Blu. Clean cuisine prepared with imagination, exclusive for AquaClass <sup>®</sup> guests B, D \$0                                                                                  |           |                | 5                | 1 26 in, 22 out | Yes     |
| Cyprus. Our Greek heritage, focusing on seafood, in a stunning atmosphere                                                                                                           | B, L, D   | \$ O           | 4                | 342             | Part    |
| Cosmopolitan. New American favorites prepared with exciting global influences                                                                                                       | B, L, D   | \$ O           | 4                | 346             | Part    |
| Normandie. French cuisine and wine in an atmosphere evoking springtime in Paris                                                                                                     | D         | \$ O           | 3                | 346             | Part    |
| Tuscan. Authentic fare in a delicious ambience inspired by Italian fashion and film                                                                                                 | D         | \$ O           | 3                | 344             | Part    |
| 24-hour room service                                                                                                                                                                | B, L, D   | *              |                  |                 |         |
| SPECIALTY DINING (available for buyouts)                                                                                                                                            | MEALS     | COVER          | DECK             | CAPACITY        | PRIVATE |
| Eden Restaurant. Experiential dishes from an open-air kitchen                                                                                                                       | D         | \$ 55          | 4                | 84              | Yes     |
| Fine Cut Steakhouse. Cuisine that sizzles—literally—with service elevated to an art                                                                                                 | D         | \$ 55          | 5                | 88 in, 32 out   | Yes     |
| Le Grand Bistro. The flavors and ambience of a French boulangerie-patisserie                                                                                                        | B, L, D 💲 | 0B,\$20L,\$55D | * 4              | 72 in, 18 out   | Yes     |
| Magic Carpet. Alfresco extention of Raw on 5, flying over the open sea                                                                                                              | L, D      | à la carte     | 5                | 79              | Yes     |
| Raw on 5. Intimate eatery with abundant fresh fish, oysters, crab, and lobster                                                                                                      | L, D      | à la carte     | 5                | 76              | Yes     |
| Rooftop Garden Grill. Backyard barbecue with ocean views under the sun or stars                                                                                                     | L, D      | \$ 25L, \$45D  | 15               | 56              | Yes     |
| COMPLIMENTARY DINING                                                                                                                                                                | MEALS     | COVER          | DECK             | CAPACITY        | PRIVATE |
| Eden Café & Bar. Food and drink in the grandest space we've ever designed                                                                                                           | B, L      | \$O            | 5                | 189 in, 52 out  | No      |
| Grand Plaza Café. Freshly baked sweet and savory snacks and mini sandwiches                                                                                                         | B, L      | \$O            | 3                | 40              | No      |
| Mast Grill. Poolside spot for a juicy burger and refreshing beverage                                                                                                                | L         | \$O            | 14               | 68              | No      |
| Oceanview Café. A world of pasta, pizza, stir-fry, sushi, salad, desserts                                                                                                           | B, L, D   | \$O            | 14               | 712 in, 114 out | No      |
| Spa Café and Juice Bar. A fruitful blend of offerings both flavorful and good for you                                                                                               | B, L      | \$O            | 14               | 40              | No      |
| BARS AND LOUNGES                                                                                                                                                                    |           | DECK           | CAPACITY PRIVATE |                 |         |
| Café al Bacio. Freshly baked snacks, artisanal cupcakes, dessert cocktails, rich coffees                                                                                            |           |                | 4                | 91              | Part    |
| Casino Bar. Refreshments amid all the blackjack, roulette, baccarat, poker, and slots                                                                                               |           | 4              | 16               | Part            |         |
| The Club. Hub of activities and social interaction, morning, noon, and night                                                                                                        |           | 4, 5           | 261              | Yes             |         |
| Martini Bar. Creative cocktails by talented bartenders who put on a great show                                                                                                      |           | 3              | 120              | Part            |         |
| Pool Bar. Sunny-side spot for refreshing beverages and snacks                                                                                                                       |           | 14             | 38               | Part            |         |
| The Retreat Lounge. Sunroom with gourmet bites and beverages for guests of The Retrea                                                                                               |           | 15             | 125              | No              |         |
| The Retreat Pool Bar. Luxurious libations in an exclusive sanctuary for guests of The Retr                                                                                          |           | 16             | 28               | No              |         |
| Il Secondo al Bacio. Popular beverage station                                                                                                                                       |           | 14             | 54               | Part            |         |
| Sunset Bar. Casual atmosphere to hear live guitar as the sun sets in the ship's wake                                                                                                |           |                | 15               | 86              | Part    |
| ONBOARD VENUES                                                                                                                                                                      |           | DECK           | CAPACITY         | PRIVATE         |         |
| Destination Gateway. State-of-the-art multipurpose facility with AV systems and 3,929 so                                                                                            | ties      | 2              | 100              | Yes             |         |
| Eden. Three-level environment with 11,840 sq. ft. weaving performance art with culinary trea                                                                                        | 4, 5, 6   | 325            | Yes              |                 |         |
| The Meeting Place. Transformational multipurpose space with 1,970 sq.ft., pantry, bar, offic                                                                                        | ystems    | 4              | 200              | Yes             |         |
| Engage Room. Breakout space for conferences, classes, meetings, banquets                                                                                                            |           | 4              | 93               | Yes             |         |
| Connect Room. Breakout space for conferences, classes, meetings, banquets                                                                                                           | 4         | 76             | Yes              |                 |         |
| Pool Deck. Open-air environment for events and fun-in-the-sun activities                                                                                                            |           | 14             | 1,000            | Part            |         |
| Rooftop Garden. Living urban playscape to stage alfresco celebrations and movies under                                                                                              | 15        | 270            | Yes              |                 |         |
| Solarium. Adults-only sanctuary with a pool, hot tub, and protective glass roof                                                                                                     | 14        | 1 61           | Yes              |                 |         |
| The Theatre. Venue for your large conferences and presentations and our Broadway-calik                                                                                              | 3, 4, 5   | 900            | Yes              |                 |         |
| More venues. The Basement on 2. Camp at Sea on 3. Casino, Celebrity iLounge <sup>SM</sup> , and Photo Studio/Gallery on 4. Onboard shops on 4 and 5. Art Gallery on 5. Edge Cabanas |           |                |                  |                 |         |