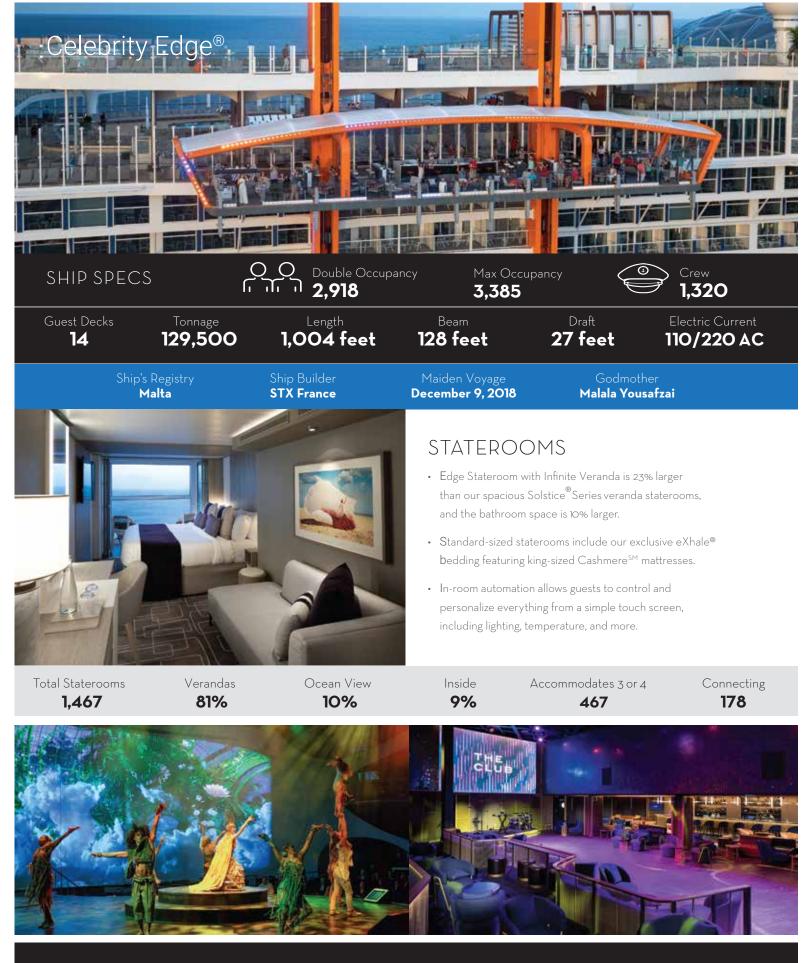

## EAT. DRINK. MEET.

- Globally inspired meals with locally sourced ingredients
- Menus by a Michelin-starred chef; meals prepared on board
- Perfect pairings, plus bars and lounges for every mood
- Unexpected spaces like Eden and the Magic Carpet®
- Meeting and presentation venues-standard AV included