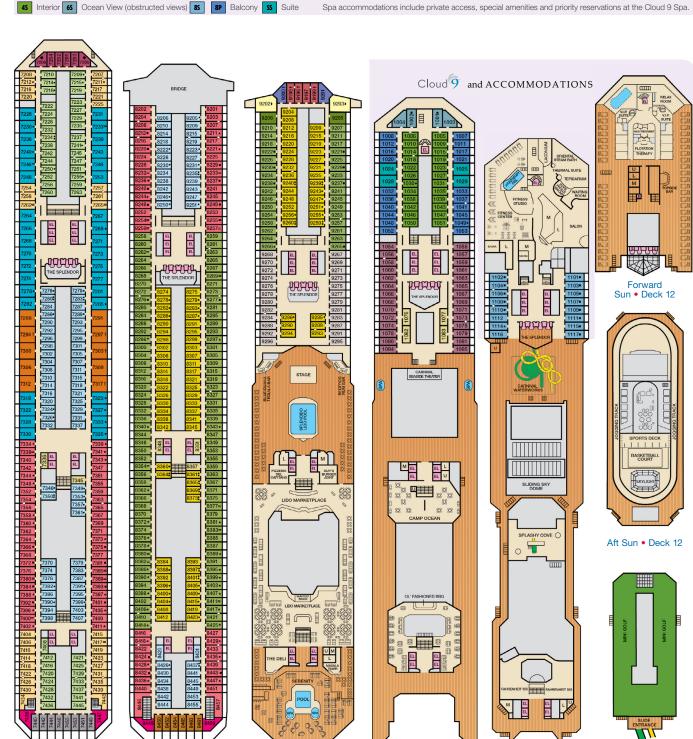

## Deck Plans • CARNIVAL SPLENDOR®

## **ACCOMMODATIONS SYMBOL LEGEND**

- ▲ Twin Bed and Single Sofa Bed
- ★ 2 Twin Beds (convert to King) and Single Sofa Bed
- · 2 Twin Beds (convert to King) and 1 Upper Pullman
- 2 Twin Beds (convert to King) and 2 Upper Pullmans
- 2 Twin Beds (convert to King), Single Sofa Bed and 1 Upper Pullman
- † 2 Twin Beds (convert to King) and Double Sofa Bed
- 2 Twin Beds (convert to King), Single Sofa Bed with
- ◆ Stateroom with 2 Porthole Windows
- Connecting staterooms (ideal for families and groups of friends)
- \* Twin Beds do not convert to a King Bed. U Unisex Wheelchair Accessible Restroom
- All accommodations are non-smoking.

4A 4B 4C 4D 4E 4F 4G Interior Interior with Picture Window (obstructed views)

6B 6C Ocean View Scenic Ocean View Scenic Grand Ocean View

8B 8C 8D 8E 8F Balcony

Premium Vista Balcony Junior Suite Ocean Suite Grand Suite Captain's Suite

8M Aft-View Extended Balcony

Cruising Speed: 21 Knots Guest Capacity: 3,012 (Double Occupancy) Total Staff: 1,150 Registry: Panama

Riviera • Deck 1

Main • Deck 2

Lobby • Deck 3

Atlantic • Deck 4

Promenade • Deck 5

Upper • Deck 6

Empress • Deck 7

Verandah • Deck 8

Spa accommodations include private access, special amenities

and priority reservations at the Cloud 9 Spa.

Atlantic • Deck 4

Promenade • Deck 5

Upper • Deck 6

Empress • Deck 7

Verandah • Deck 8

Panorama • Deck 10