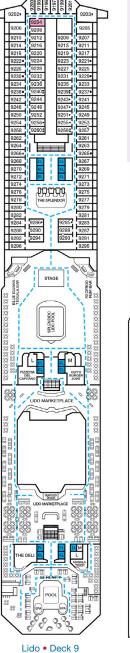

## CARNIVAL SPLENDOR®

## **ACCOMMODATIONS SYMBOL LEGEND**

- ▲ Twin Bed and Single Sofa Bed
- ★ 2 Twin Beds (convert to King) and Single Sofa Bed
- 2 Twin Beds (convert to King) and 1 Upper Pullman
- : 2 Twin Beds (convert to King) and 2 Upper Pullmans
- 2 Twin Beds (convert to King), Single Sofa Bed and 1 Upper Pullman
- † 2 Twin Beds (convert to King) and Double Sofa Bed

- 2 Twin Beds (convert to King), Single Sofa Bed with Convertible Bunk
- ◆ Stateroom with 2 Porthole Windows
- Connecting staterooms (ideal for families and groups of friends)
- \* Twin beds do not convert to a King Bed.
- U Unisex Wheelchair Accessible Restroom All accommodations are non-smoking.
- Stateroom 7226 has whirlpool tub and shower.
- --- Accessible Routes including Ramps
- Restrooms, Elevators, Lifts and other Accessible Areas
- Fully Accessible Staterooms (FAC)
- Fully Accessible Staterooms Single Side Approach (FAC-SSA)
- Ambulatory Accessible Staterooms (AAC)

Stateroom features and layouts may vary. Deck plans subject to change.

Gross Tonnage: 113,300 Length: 952 Feet Beam: 116 Feet Cruising Speed: 21 Knots Guest Capacity: 3,012 (Double Occupancy) Total Staff: 1,150 Registry: Panama