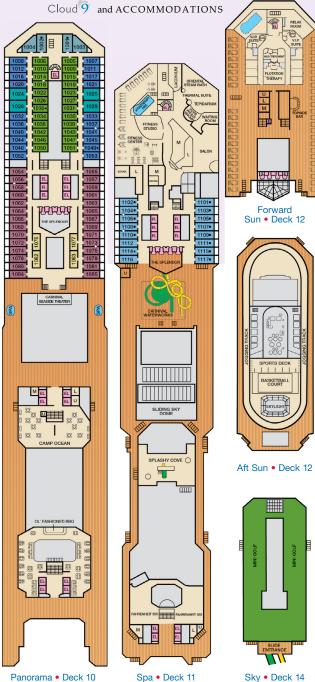

Spa accommodations include private access, special amenities

and priority reservations at the Cloud 9 Spa.

Atlantic • Deck 4

Promenade • Deck 5

Upper • Deck 6

Empress • Deck 7

Verandah • Deck 8

Panorama • Deck 10

Sky • Deck 14