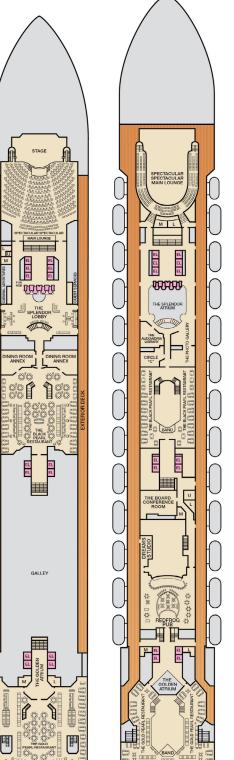

8M Aft-View Extended Balcony

Cruising Speed: 21 Knots Guest Capacity: 3,012 (Double Occupancy) Total Staff: 1,150 Registry: Panama

Riviera • Deck 1

Main • Deck 2

Lobby • Deck 3

Atlantic • Deck 4

Promenade • Deck 5

Upper • Deck 6

Empress • Deck 7

Verandah • Deck 8