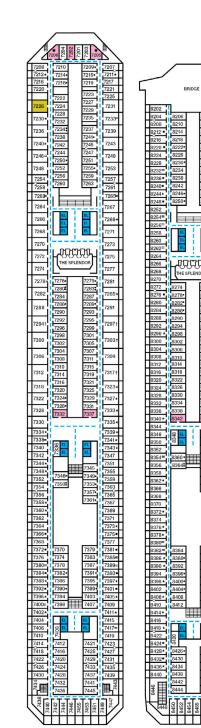

2362\* 2364 2366 2368 2372\*

2376 | 2377 | 2387 | 2387 | 2387 | 2388 | 2388 | 2388 | 2388 | 2388 | 2388 | 2388 | 2388 | 2388 | 2388 | 2388 | 2388 | 2388 | 2388 | 2388 | 2388 | 2388 | 2388 | 2388 | 2388 | 2388 | 2388 | 2388 | 2388 | 2388 | 2388 | 2388 | 2388 | 2388 | 2388 | 2388 | 2388 | 2388 | 2388 | 2388 | 2388 | 2388 | 2388 | 2388 | 2388 | 2388 | 2388 | 2388 | 2388 | 2388 | 2388 | 2388 | 2388 | 2388 | 2388 | 2388 | 2388 | 2388 | 2388 | 2388 | 2388 | 2388 | 2388 | 2388 | 2388 | 2388 | 2388 | 2388 | 2388 | 2388 | 2388 | 2388 | 2388 | 2388 | 2388 | 2388 | 2388 | 2388 | 2388 | 2388 | 2388 | 2388 | 2388 | 2388 | 2388 | 2388 | 2388 | 2388 | 2388 | 2388 | 2388 | 2388 | 2388 | 2388 | 2388 | 2388 | 2388 | 2388 | 2388 | 2388 | 2388 | 2388 | 2388 | 2388 | 2388 | 2388 | 2388 | 2388 | 2388 | 2388 | 2388 | 2388 | 2388 | 2388 | 2388 | 2388 | 2388 | 2388 | 2388 | 2388 | 2388 | 2388 | 2388 | 2388 | 2388 | 2388 | 2388 | 2388 | 2388 | 2388 | 2388 | 2388 | 2388 | 2388 | 2388 | 2388 | 2388 | 2388 | 2388 | 2388 | 2388 | 2388 | 2388 | 2388 | 2388 | 2388 | 2388 | 2388 | 2388 | 2388 | 2388 | 2388 | 2388 | 2388 | 2388 | 2388 | 2388 | 2388 | 2388 | 2388 | 2388 | 2388 | 2388 | 2388 | 2388 | 2388 | 2388 | 2388 | 2388 | 2388 | 2388 | 2388 | 2388 | 2388 | 2388 | 2388 | 2388 | 2388 | 2388 | 2388 | 2388 | 2388 | 2388 | 2388 | 2388 | 2388 | 2388 | 2388 | 2388 | 2388 | 2388 | 2388 | 2388 | 2388 | 2388 | 2388 | 2388 | 2388 | 2388 | 2388 | 2388 | 2388 | 2388 | 2388 | 2388 | 2388 | 2388 | 2388 | 2388 | 2388 | 2388 | 2388 | 2388 | 2388 | 2388 | 2388 | 2388 | 2388 | 2388 | 2388 | 2388 | 2388 | 2388 | 2388 | 2388 | 2388 | 2388 | 2388 | 2388 | 2388 | 2388 | 2388 | 2388 | 2388 | 2388 | 2388 | 2388 | 2388 | 2388 | 2388 | 2388 | 2388 | 2388 | 2388 | 2388 | 2388 | 2388 | 2388 | 2388 | 2388 | 2388 | 2388 | 2388 | 2388 | 2388 | 2388 | 2388 | 2388 | 2388 | 2388 | 2388 | 2388 | 2388 | 2388 | 2388 | 2388 | 2388 | 2388 | 2388 | 2388 | 2388 | 2388 | 2388 | 2388 | 2388 | 2388 | 2388 | 2388 | 2388 | 2388 | 2388 | 2388 | 2388 | 2388 | 2388 | 2388 | 2388 | 2388 | 2388 | 2388 | 2388 | 2388 | 23