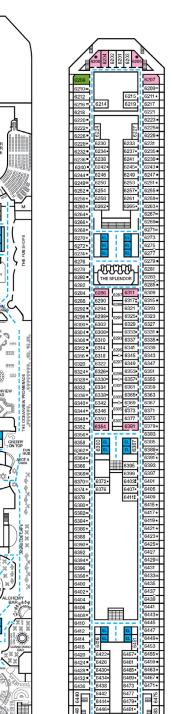

| 2223 | 2223 | 2223 | 2223 | 2223 | 2223 | 2223 | 2223 | 2223 | 2223 | 2223 | 2223 | 2223 | 2223 | 2223 | 2223 | 2223 | 2223 | 2223 | 2223 | 2223 | 2223 | 2223 | 2223 | 2223 | 2223 | 2223 | 2223 | 2223 | 2223 | 2223 | 2223 | 2223 | 2223 | 2223 | 2223 | 2223 | 2223 | 2223 | 2223 | 2223 | 2223 | 2223 | 2223 | 2223 | 2223 | 2223 | 2223 | 2223 | 2223 | 2223 | 2223 | 2223 | 2223 | 2233 | 2233 | 2233 | 2233 | 2233 | 2233 | 2233 | 2233 | 2233 | 2233 | 2233 | 2233 | 2233 | 2233 | 2233 | 2233 | 2233 | 2233 | 2233 | 2233 | 2233 | 2233 | 2233 | 2233 | 2233 | 2233 | 2233 | 2233 | 2233 | 2233 | 2233 | 2233 | 2233 | 2233 | 2233 | 2233 | 2233 | 2233 | 2233 | 2233 | 2233 | 2233 | 2233 | 2233 | 2233 | 2233 | 2233 | 2233 | 2233 | 2233 | 2233 | 2233 | 2233 | 2233 | 2233 | 2233 | 2233 | 2233 | 2233 | 2233 | 2233 | 2233 | 2233 | 2233 | 2233 | 2233 | 2233 | 2233 | 2233 | 2233 | 2233 | 2233 | 2233 | 2233 | 2233 | 2233 | 2233 | 2233 | 2233 | 2233 | 2233 | 2233 | 2233 | 2233 | 2233 | 2233 | 2233 | 2233 | 2233 | 2233 | 2233 | 2233 | 2233 | 2233 | 2233 | 2233 | 2233 | 2233 | 2233 | 2233 | 2233 | 2233 | 2233 | 2233 | 2233 | 2233 | 2233 | 2233 | 2233 | 2233 | 2233 | 2233 | 2233 | 2233 | 2233 | 2233 | 2233 | 2233 | 2233 | 2233 | 2233 | 2233 | 2233 | 2233 | 2233 | 2233 | 2233 | 2233 | 2233 | 2233 | 2233 | 2233 | 2233 | 2233 | 2233 | 2233 | 2233 | 2233 | 2233 | 2233 | 2233 | 2233 | 2233 | 2233 | 2233 | 2233 | 2233 | 2233 | 2233 | 2233 | 2233 | 2233 | 2233 | 2233 | 2233 | 2233 | 2233 | 2233 | 2233 | 2233 | 2233 | 2233 | 2233 | 2233 | 2233 | 2233 | 2233 | 2233 | 2233 | 2233 | 2233 | 2233 | 2233 | 2233 | 2233 | 2233 | 2233 | 2233 | 2233 | 2233 | 2233 | 2233 | 2233 | 2233 | 2233 | 2233 | 2233 | 2233 | 2233 | 2233 | 2233 | 2233 | 2233 | 2233 | 2233 | 2233 | 2233 | 2233 | 2233 | 2233 | 2233 | 2233 | 2233 | 2233 | 2233 | 2233 | 2233 | 2233 | 2233 | 2233 | 2233 | 2233 | 2233 | 2233 | 2233 | 2233 | 2233 | 2233 | 2233 | 2233 | 2233 | 2233 | 2233 | 2233 | 2233 | 2233 | 2233 | 2233 | 2233 | 2233 | 2233 | 2233 | 2233 | 2233 | 2233 | 2233 | 2233 | 2233 |

2291 | 2293 | 2293 | 2293 | 2293 | 2293 | 2293 | 2295 | 2315 | 2315 | 2315 | 2315 | 2315 | 2315 | 2315 | 2315 | 2315 | 2315 | 2315 | 2315 | 2315 | 2315 | 2315 | 2315 | 2315 | 2315 | 2315 | 2315 | 2315 | 2315 | 2315 | 2315 | 2315 | 2315 | 2315 | 2315 | 2315 | 2315 | 2315 | 2315 | 2315 | 2315 | 2315 | 2315 | 2315 | 2315 | 2315 | 2315 | 2315 | 2315 | 2315 | 2315 | 2315 | 2315 | 2315 | 2315 | 2315 | 2315 | 2315 | 2315 | 2315 | 2315 | 2315 | 2315 | 2315 | 2315 | 2315 | 2315 | 2315 | 2315 | 2315 | 2315 | 2315 | 2315 | 2315 | 2315 | 2315 | 2315 | 2315 | 2315 | 2315 | 2315 | 2315 | 2315 | 2315 | 2315 | 2315 | 2315 | 2315 | 2315 | 2315 | 2315 | 2315 | 2315 | 2315 | 2315 | 2315 | 2315 | 2315 | 2315 | 2315 | 2315 | 2315 | 2315 | 2315 | 2315 | 2315 | 2315 | 2315 | 2315 | 2315 | 2315 | 2315 | 2315 | 2315 | 2315 | 2315 | 2315 | 2315 | 2315 | 2315 | 2315 | 2315 | 2315 | 2315 | 2315 | 2315 | 2315 | 2315 | 2315 | 2315 | 2315 | 2315 | 2315 | 2315 | 2315 | 2315 | 2315 | 2315 | 2315 | 2315 | 2315 | 2315 | 2315 | 2315 | 2315 | 2315 | 2315 | 2315 | 2315 | 2315 | 2315 | 2315 | 2315 | 2315 | 2315 | 2315 | 2315 | 2315 | 2315 | 2315 | 2315 | 2315 | 2315 | 2315 | 2315 | 2315 | 2315 | 2315 | 2315 | 2315 | 2315 | 2315 | 2315 | 2315 | 2315 | 2315 | 2315 | 2315 | 2315 | 2315 | 2315 | 2315 | 2315 | 2315 | 2315 | 2315 | 2315 | 2315 | 2315 | 2315 | 2315 | 2315 | 2315 | 2315 | 2315 | 2315 | 2315 | 2315 | 2315 | 2315 | 2315 | 2315 | 2315 | 2315 | 2315 | 2315 | 2315 | 2315 | 2315 | 2315 | 2315 | 2315 | 2315 | 2315 | 2315 | 2315 | 2315 | 2315 | 2315 | 2315 | 2315 | 2315 | 2315 | 2315 | 2315 | 2315 | 2315 | 2315 | 2315 | 2315 | 2315 | 2315 | 2315 | 2315 | 2315 | 2315 | 2315 | 2315 | 2315 | 2315 | 2315 | 2315 | 2315 | 2315 | 2315 | 2315 | 2315 | 2315 | 2315 | 2315 | 2315 | 2315 | 2315 | 2315 | 2315 | 2315 | 2315 | 2315 | 2315 | 2315 | 2315 | 2315 | 2315 | 2315 | 2315 | 2315 | 2315 | 2315 | 2315 | 2315 | 2315 | 2315 | 2315 | 2315 | 2315 | 2315 | 2315 | 2315 | 2315 | 2315 | 2315 | 2315 | 2315 | 2315 | 2315 | 2315 | 2315 | 2315 | 2315 | 2315 | 2315 | 23

| 2286 | 2290 | 2294 | 2294 | 2295 | 2296 | 2296 | 2296 | 2296 | 2296 | 2296 | 2296 | 2296 | 2296 | 2296 | 2296 | 2296 | 2296 | 2296 | 2296 | 2296 | 2296 | 2296 | 2296 | 2296 | 2296 | 2296 | 2296 | 2296 | 2296 | 2296 | 2296 | 2296 | 2296 | 2296 | 2296 | 2296 | 2296 | 2296 | 2296 | 2296 | 2296 | 2296 | 2296 | 2296 | 2296 | 2296 | 2296 | 2296 | 2296 | 2296 | 2296 | 2296 | 2296 | 2296 | 2296 | 2296 | 2296 | 2296 | 2296 | 2296 | 2296 | 2296 | 2296 | 2296 | 2296 | 2296 | 2296 | 2296 | 2296 | 2296 | 2296 | 2296 | 2296 | 2296 | 2296 | 2296 | 2296 | 2296 | 2296 | 2296 | 2296 | 2296 | 2296 | 2296 | 2296 | 2296 | 2296 | 2296 | 2296 | 2296 | 2296 | 2296 | 2296 | 2296 | 2296 | 2296 | 2296 | 2296 | 2296 | 2296 | 2296 | 2296 | 2296 | 2296 | 2296 | 2296 | 2296 | 2296 | 2296 | 2296 | 2296 | 2296 | 2296 | 2296 | 2296 | 2296 | 2296 | 2296 | 2296 | 2296 | 2296 | 2296 | 2296 | 2296 | 2296 | 2296 | 2296 | 2296 | 2296 | 2296 | 2296 | 2296 | 2296 | 2296 | 2296 | 2296 | 2296 | 2296 | 2296 | 2296 | 2296 | 2296 | 2296 | 2296 | 2296 | 2296 | 2296 | 2296 | 2296 | 2296 | 2296 | 2296 | 2296 | 2296 | 2296 | 2296 | 2296 | 2296 | 2296 | 2296 | 2296 | 2296 | 2296 | 2296 | 2296 | 2296 | 2296 | 2296 | 2296 | 2296 | 2296 | 2296 | 2296 | 2296 | 2296 | 2296 | 2296 | 2296 | 2296 | 2296 | 2296 | 2296 | 2296 | 2296 | 2296 | 2296 | 2296 | 2296 | 2296 | 2296 | 2296 | 2296 | 2296 | 2296 | 2296 | 2296 | 2296 | 2296 | 2296 | 2296 | 2296 | 2296 | 2296 | 2296 | 2296 | 2296 | 2296 | 2296 | 2296 | 2296 | 2296 | 2296 | 2296 | 2296 | 2296 | 2296 | 2296 | 2296 | 2296 | 2296 | 2296 | 2296 | 2296 | 2296 | 2296 | 2296 | 2296 | 2296 | 2296 | 2296 | 2296 | 2296 | 2296 | 2296 | 2296 | 2296 | 2296 | 2296 | 2296 | 2296 | 2296 | 2296 | 2296 | 2296 | 2296 | 2296 | 2296 | 2296 | 2296 | 2296 | 2296 | 2296 | 2296 | 2296 | 2296 | 2296 | 2296 | 2296 | 2296 | 2296 | 2296 | 2296 | 2296 | 2296 | 2296 | 2296 | 2296 | 2296 | 2296 | 2296 | 2296 | 2296 | 2296 | 2296 | 2296 | 2296 | 2296 | 2296 | 2296 | 2296 | 2296 | 2296 | 2296 | 2296 | 2296 | 2296 | 2296 | 2296 | 2296 | 2296 | 2296 |