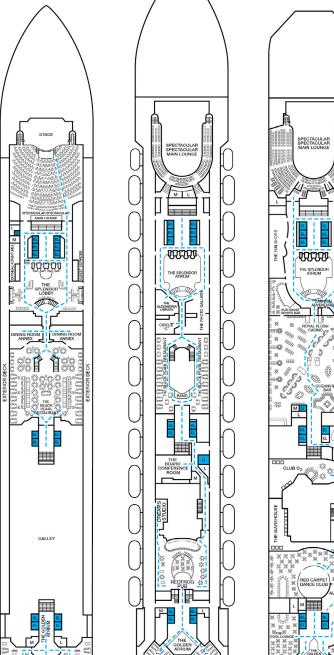

8M Aft-View Extended Balcony

Cruising Speed: 21 Knots Guest Capacity: 3,012 (Double Occupancy) Total Staff: 1,150 Registry: Panama

Riviera • Deck 1

Main • Deck 2

Lobby • Deck 3

Atlantic • Deck 4

Promenade • Deck 5

Upper • Deck 6

Empress • Deck 7

Verandah • Deck 8

Spa accommodations include private access, special amenities

and priority reservations at the Cloud 9 Spa.

Atlantic • Deck 4

Promenade • Deck 5

Upper • Deck 6

Empress • Deck 7

Verandah • Deck 8

Panorama • Deck 10