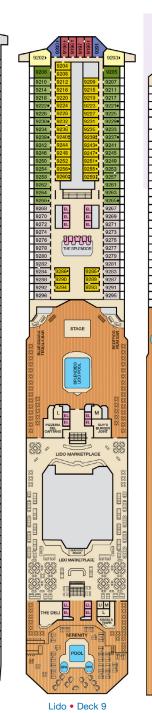

Spa accommodations include private access, special amenities

and priority reservations at the Cloud 9 Spa.

Atlantic • Deck 4

Promenade • Deck 5

Upper • Deck 6

Empress • Deck 7

Verandah • Deck 8

Panorama • Deck 10