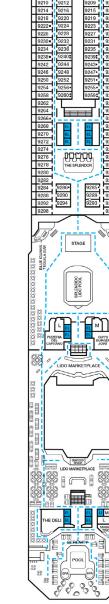

## Deck Plans • CARNIVAL SPLENDOR®

## **ACCOMMODATIONS SYMBOL LEGEND**

- ▲ Twin Bed and Single Sofa Bed
- ★ 2 Twin Beds (convert to King) and Single Sofa Bed
- · 2 Twin Beds (convert to King) and 1 Upper Pullman
- 2 Twin Beds (convert to King) and 2 Upper Pullmans
- 2 Twin Beds (convert to King), Single Sofa Bed and 1 Upper Pullman
- † 2 Twin Beds (convert to King) and Double Sofa Bed
- 2 Twin Beds (convert to King), Single Sofa Bed with
- ◆ Stateroom with 2 Porthole Windows
- Connecting staterooms (ideal for families and groups of friends)
- \* Twin Beds do not convert to a King Bed. U Unisex Wheelchair Accessible Restroom
- All accommodations are non-smoking.

4A 4B 4C 4D 4E 4F 4G Interior Interior with Picture Window (obstructed views)

6B 6C Ocean View Scenic Ocean View Scenic Grand Ocean View

8B 8C 8D 8E 8F Balcony

Premium Vista Balcony Junior Suite Ocean Suite Grand Suite Captain's Suite

8M Aft-View Extended Balcony

Cruising Speed: 21 Knots Guest Capacity: 3,012 (Double Occupancy) Total Staff: 1,150 Registry: Panama

Riviera • Deck 1

Main • Deck 2

Lobby • Deck 3

Atlantic • Deck 4

Promenade • Deck 5

Upper • Deck 6

Empress • Deck 7

Verandah • Deck 8