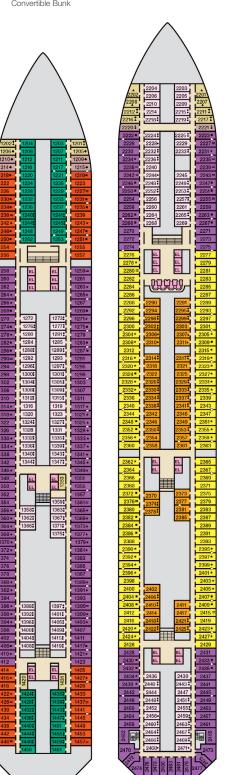

## **ACCOMMODATIONS SYMBOL LEGEND**

- ▲ Twin Bed and Single Sofa Bed
- ★ 2 Twin Beds (convert to King) and Single Sofa Bed
- · 2 Twin Beds (convert to King) and 1 Upper Pullman
- 2 Twin Beds (convert to King) and 2 Upper Pullmans
- 2 Twin Beds (convert to King), Single Sofa Bed and 1 Upper Pullman
- † 2 Twin Beds (convert to King) and Double Sofa Bed
- 2 Twin Beds (convert to King), Single Sofa Bed with
- ◆ Stateroom with 2 Porthole Windows
- Connecting staterooms (ideal for families and groups of friends)
- \* Twin Beds do not convert to a King Bed. U Unisex Wheelchair Accessible Restroom
- All accommodations are non-smoking.

- 2 Twin Beds (convert to King), Single Sofa Bed with Convertible Bunk
- ◆ Stateroom with 2 Porthole Windows
- Connecting staterooms (ideal for families and groups of friends)
- \* Twin beds do not convert to a King Bed.
- U Unisex Wheelchair Accessible Restroom All accommodations are non-smoking.
- Stateroom 7226 has whirlpool tub and shower.
- --- Accessible Routes including Ramps
- Restrooms, Elevators, Lifts and other Accessible Areas
- Fully Accessible Staterooms (FAC)
- Fully Accessible Staterooms Single Side Approach (FAC-SSA)
- Ambulatory Accessible Staterooms (AAC)