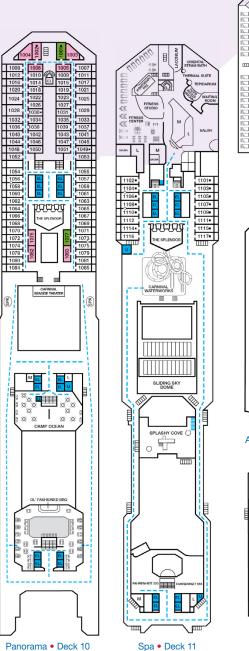

Spa accommodations include private access, special amenities

and priority reservations at the Cloud 9 Spa.

Atlantic • Deck 4

Promenade • Deck 5

Upper • Deck 6

Empress • Deck 7

Verandah • Deck 8

Panorama • Deck 10

Sky • Deck 14