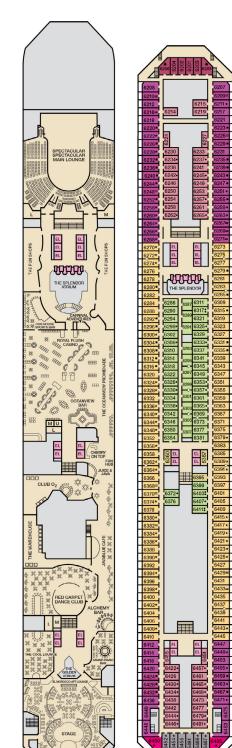

Spa accommodations include private access, special amenities

and priority reservations at the Cloud 9 Spa.

Atlantic • Deck 4

Promenade • Deck 5

Upper • Deck 6

Empress • Deck 7

Verandah • Deck 8

Panorama • Deck 10