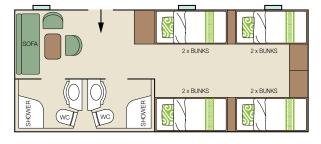

#### Class C

Dormitory style accommodations, this category offers approximately 285 sq. ft. (27m²) of shared interior space with four lower and four upper berths, a sitting area, two bathrooms with shower and hair dryer. Four passenger units with approximately 135 sq. ft. (13m²) of shared interior space are also available. This category may be co-ed.