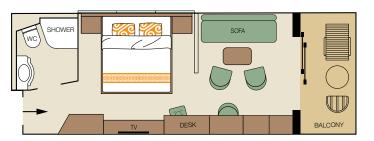

## Presidential Suite

Consisting of 3 individual rooms, approximately 440 sq. ft. (41m2) of interior space and a 130 sq. ft. (12m²) private balcony, this exterior cabin offers a separate bedroom with a king bed, a sitting room with a sofa bed, a lounge with a built-in bar, 2 bathrooms with shower and hair dryer, a walk-in closet, refrigerator and safe.