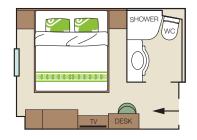

#### Standard Stateroom

From approximately 120 sq. ft. (11m²) oof interior space and a porthole, this exterior cabin offers either, a king or two single beds, a bathroom with shower and hair dryer. Single, with approximately 100 sq. ft. (9m²) of interior space and a single bed, and four-passenger staterooms, with approximately 180 sq. ft. (17m²), a queen size bed and two single bunk beds are also available.