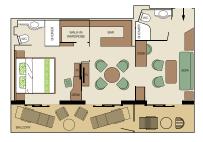

## Presidential Suite

Consisting of 3 individual rooms, approximately 440 sq. ft. (41m2) of interior space and a 130 sq. ft. (12m²) private balcony, this exterior cabin offers a separate bedroom with a king bed, a sitting room with a sofa bed, a lounge with a built-in bar, 2 bathrooms with shower and hair dryer, a walk-in closet, refrigerator and safe.