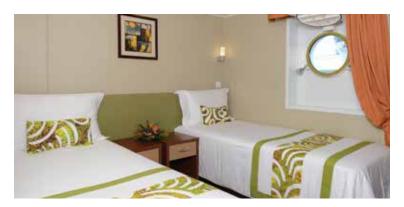

#### Standard Stateroom

From approximately 120 sq. ft. (11m²) oof interior space and a porthole, this exterior cabin offers either, a king or two single beds, a bathroom with shower and hair dryer. Single, with approximately 100 sq. ft. (9m²) of interior space and a single bed, and four-passenger staterooms, with approximately 180 sq. ft. (17m²), a queen size bed and two single bunk beds are also available.