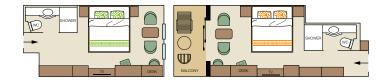

## Superior Deluxe

From approximately 160 sq. ft. (15 $m^2$ ) of interior space and a 45 sq. ft. (4 $m^2$ ) private balcony, this exterior cabin offers a bedroom with a king size bed or twin beds, a bathroom with shower and hair dryer, refrigerator and safe.

#### Deluxe

From approximately 140 sq. ft. (13m²) of interior space and a 45 sq. ft. (4m²) private balcony, this exterior cabin offers a bedroom with a king size bed or twin beds, a bathroom with shower and hair dryer, refrigerator and safe.