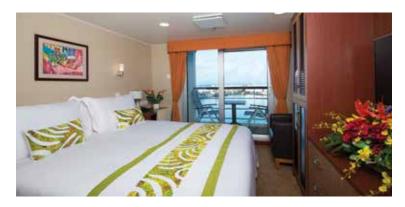

From approximately 240 sq. ft.  $(22m^2)$  of interior space and a 100 sq. ft.  $(9m^2)$  private corner balcony, this exterior cabin offers a bedroom with a king bed or twin beds and a sitting room with a sofa bed, divided by a decorative filigree screen, a bathroom with shower and hair dryer, refrigerator and safe.