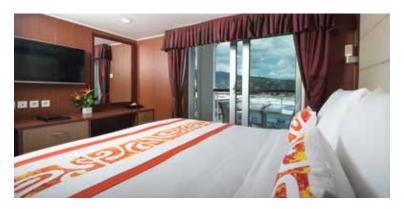

## Presidential Suite

Consisting of 3 individual rooms, approximately 440 sq. ft. (41m2) of interior space and a 130 sq. ft. (12m²) private balcony, this exterior cabin offers a separate bedroom with a king bed, a sitting room with a sofa bed, a lounge with a built-in bar, 2 bathrooms with shower and hair dryer, a walk-in closet, refrigerator and safe.