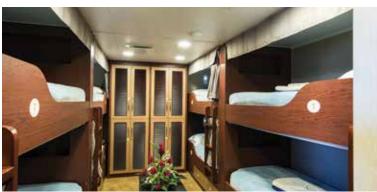

#### Class C

Dormitory style accommodations, this category offers approximately 285 sq. ft. (27m²) of shared interior space with four lower and four upper berths, a sitting area, two bathrooms with shower and hair dryer. Four passenger units with approximately 135 sq. ft. (13m²) of shared interior space are also available. This category may be co-ed.