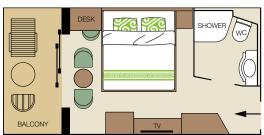

## Superior Deluxe

From approximately 160 sq. ft. (15 $m^2$ ) of interior space and a 45 sq. ft. (4 $m^2$ ) private balcony, this exterior cabin offers a bedroom with a king size bed or twin beds, a bathroom with shower and hair dryer, refrigerator and safe.

#### Deluxe

From approximately 140 sq. ft. (13m²) of interior space and a 45 sq. ft. (4m²) private balcony, this exterior cabin offers a bedroom with a king size bed or twin beds, a bathroom with shower and hair dryer, refrigerator and safe.