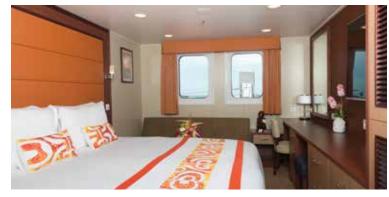

### Premium Suite

From approximately 200 sq. ft. (19m²) of interior space and a 45 sq. ft. (4m²) private balcony, this exterior cabin offers a bedroom with a king bed or twin beds and a sitting room with a sofa bed, divided by a decorative filigree screen, a bathroom with shower and hair dryer, refrigerator and safe.