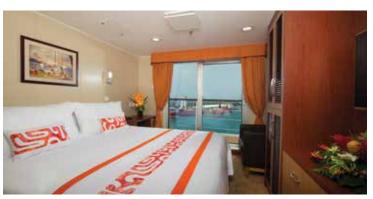

### Premium Suite

From approximately 200 sq. ft. (19m²) of interior space and a 45 sq. ft. (4m²) private balcony, this exterior cabin offers a bedroom with a king bed or twin beds and a sitting room with a sofa bed, divided by a decorative filigree screen, a bathroom with shower and hair dryer, refrigerator and safe.

#### **Iunior Suite**

From approximately 160 sq. ft. to 200 sq. ft.  $(15-19m^2)$  of interior space with or without balcony, this exterior cabin offers a bedroom with a king bed or twin beds, a bathroom with shower and hair dryer, refrigerator and safe.