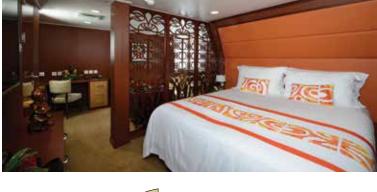

From approximately 240 sq. ft.  $(22m^2)$  of interior space and a 100 sq. ft.  $(9m^2)$  private corner balcony, this exterior cabin offers a bedroom with a king bed or twin beds and a sitting room with a sofa bed, divided by a decorative filigree screen, a bathroom with shower and hair dryer, refrigerator and safe.

### Premium Suite

From approximately 200 sq. ft. (19m²) of interior space and a 45 sq. ft. (4m²) private balcony, this exterior cabin offers a bedroom with a king bed or twin beds and a sitting room with a sofa bed, divided by a decorative filigree screen, a bathroom with shower and hair dryer, refrigerator and safe.