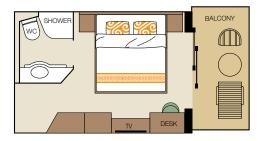

## Superior Deluxe

From approximately 160 sq. ft. (15 $m^2$ ) of interior space and a 45 sq. ft. (4 $m^2$ ) private balcony, this exterior cabin offers a bedroom with a king size bed or twin beds, a bathroom with shower and hair dryer, refrigerator and safe.

#### Deluxe

From approximately 140 sq. ft. (13m²) of interior space and a 45 sq. ft. (4m²) private balcony, this exterior cabin offers a bedroom with a king size bed or twin beds, a bathroom with shower and hair dryer, refrigerator and safe.