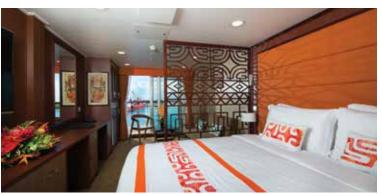

From approximately 240 sq. ft.  $(22m^2)$  of interior space and a 100 sq. ft.  $(9m^2)$  private corner balcony, this exterior cabin offers a bedroom with a king bed or twin beds and a sitting room with a sofa bed, divided by a decorative filigree screen, a bathroom with shower and hair dryer, refrigerator and safe.

### Premium Suite

From approximately 200 sq. ft. (19m²) of interior space and a 45 sq. ft. (4m²) private balcony, this exterior cabin offers a bedroom with a king bed or twin beds and a sitting room with a sofa bed, divided by a decorative filigree screen, a bathroom with shower and hair dryer, refrigerator and safe.